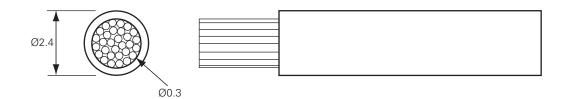

Technical Drawing (not to scale)

#### **Specification**

| Туре             | Single core thin wall cable                                       |
|------------------|-------------------------------------------------------------------|
| Wire             | 21/0.30mm copper                                                  |
| Cross section    | 1.5mm <sup>2</sup>                                                |
| Current rating   | 21 amp                                                            |
| Voltage          | 60 volt dc maximum                                                |
| Resistance       | 12.7mΩ/m @ 20°C                                                   |
| Insulation       | Hard grade PVC offers good resistance to abrasion and cut through |
| Overall diameter | 2.4mm                                                             |
| Temperature      | -40° to 105°C (120°C intermittant)                                |
| Length of Cable  | 100 Metres                                                        |